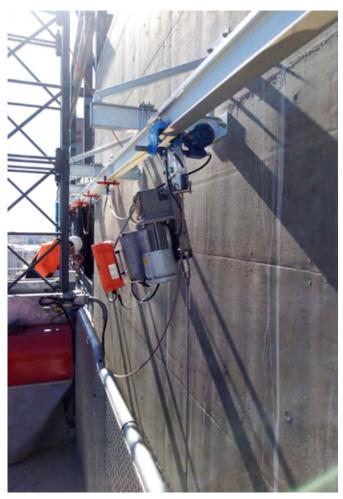

## **Fixed Monorail**

The aluminium fixed monorail is the perfect solution where a light weight, high capacity (1000kg) means of lifting is required. The fixed monorail can be attached to concrete, steel or timber and comes in modular lengths. There are options to run corner sections to get you around hard to reach corners. Like the glide-rail the fixed monorail also comes with a comprehensive hoisting system, compromising of a remote operated traverse trolley, remote operated hoist, cable and rope management system.