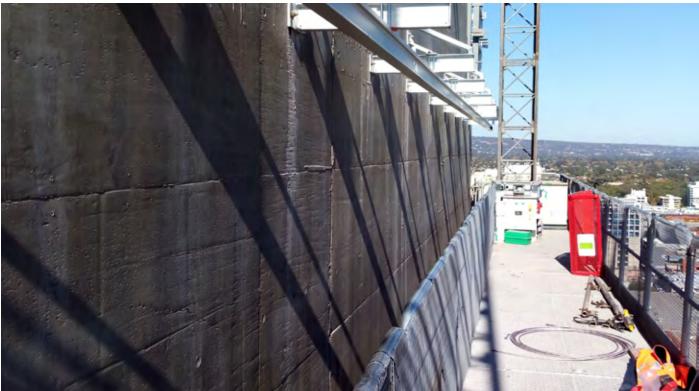

## **Fixed Monorail**

The aluminium fixed monorail is the perfect solution where a light weight, high capacity (1000kg) means of lifting is required. The fixed monorail can be attached to concrete, steel or timber and comes in modular lengths. There are options to run corner sections to get you around hard to reach corners. Like the glide-rail the fixed monorail also comes with a comprehensive hoisting system, compromising of a remote operated traverse trolley, remote operated hoist, cable and rope management system.