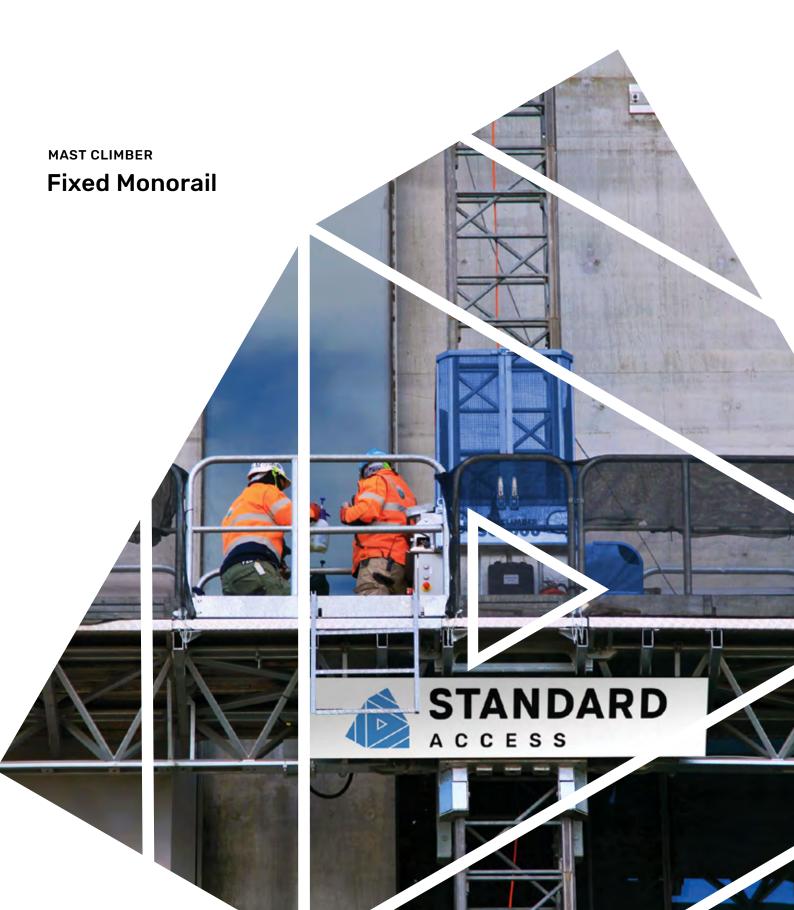

## **Fixed Monorail**

The aluminium fixed monorail is the perfect solution where a light weight, high capacity (1000kg) means of lifting is required. The fixed monorail can be attached to concrete, steel or timber and comes in modular lengths. There are options to run corner sections to get you around hard to reach corners. Like the glide-rail the fixed monorail also comes with a comprehensive hoisting system, compromising of a remote operated traverse trolley, remote operated hoist, cable and rope management system.

Mast Climber

FIXED MONORAIL ON TWIN MAST CLIMBER