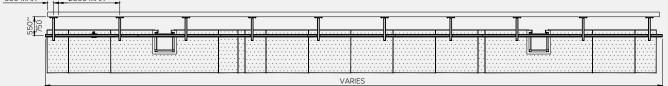

Mast Climber

FIXED MONORAIL ON TWIN MAST CLIMBER

### Technical Data Fixed Monorail

| Payload                          | 1000 kg max                     |
|----------------------------------|---------------------------------|
| Distance from Wall               | 550 - 750 mm                    |
| FMaximum Width                   | Single Platform: 16.9 m         |
|                                  | Twin Platform: 38.2 m           |
| Maximum Distance Between Support | 2500 mm                         |
| Maximum Overhang                 | 500 mm                          |
| Applicable Mast Climber          | SC5000, SC6000, SC8000, SC10000 |