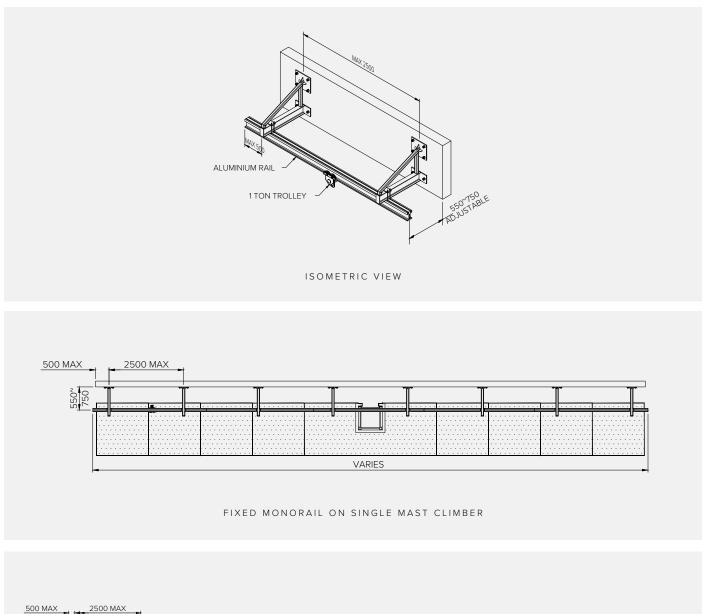

Mast Climber

FIXED MONORAIL ON TWIN MAST CLIMBER

### Technical Data Fixed Monorail

| Payload                          | 1000 kg max                     |
|----------------------------------|---------------------------------|
| Distance from Wall               | 550 - 750 mm                    |
| FMaximum Width                   | Single Platform: 16.9 m         |
|                                  | Twin Platform: 38.2 m           |
| Maximum Distance Between Support | 2500 mm                         |
| Maximum Overhang                 | 500 mm                          |
| Applicable Mast Climber          | SC5000, SC6000, SC8000, SC10000 |