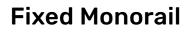

## **Fixed Monorail**

The aluminium fixed monorail is the perfect solution where a light weight, high capacity (1000kg) means of lifting is required. The fixed monorail can be attached to concrete, steel or timber and comes in modular lengths. There are options to run corner sections to get you around hard to reach corners. Like the glide-rail the fixed monorail also comes with a comprehensive hoisting system, compromising of a remote operated traverse trolley, remote operated hoist, cable and rope management system.

#### **Advantages**

- Modular system
- Extension system to adjust lifting centre
- Installation and removal of façade panels
- No impact on the lifting capacity of the mast climber
- Remote operated hoisting system
- 1000kg capacity
- Up to 200m of rope
- Safety features

### Technical Data Fixed Monorail

| Payload                          | 1000 kg max                     |
|----------------------------------|---------------------------------|
| Distance from Wall               | 550 - 750 mm                    |
| FMaximum Width                   | Single Platform: 16.9 m         |
|                                  | Twin Platform: 38.2 m           |
| Maximum Distance Between Support | 2500 mm                         |
| Maximum Overhang                 | 500 mm                          |
| Applicable Mast Climber          | SC5000, SC6000, SC8000, SC10000 |