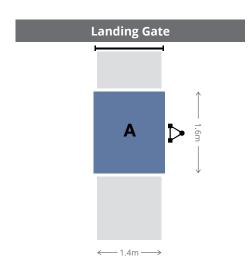

### **DIMENSIONS & WEIGHT**

Transport dimensions (L X W) Platform A Platform B Platform C

1.6 x 1.4m 1.6 x 1.4m 1.6 x 1.4m

Standard, Included Standard, Included Optional Optional

Galvanised / Powder Coated Optional Basket Optional European Machine Directive CE 2006/42 EC Australian Standards