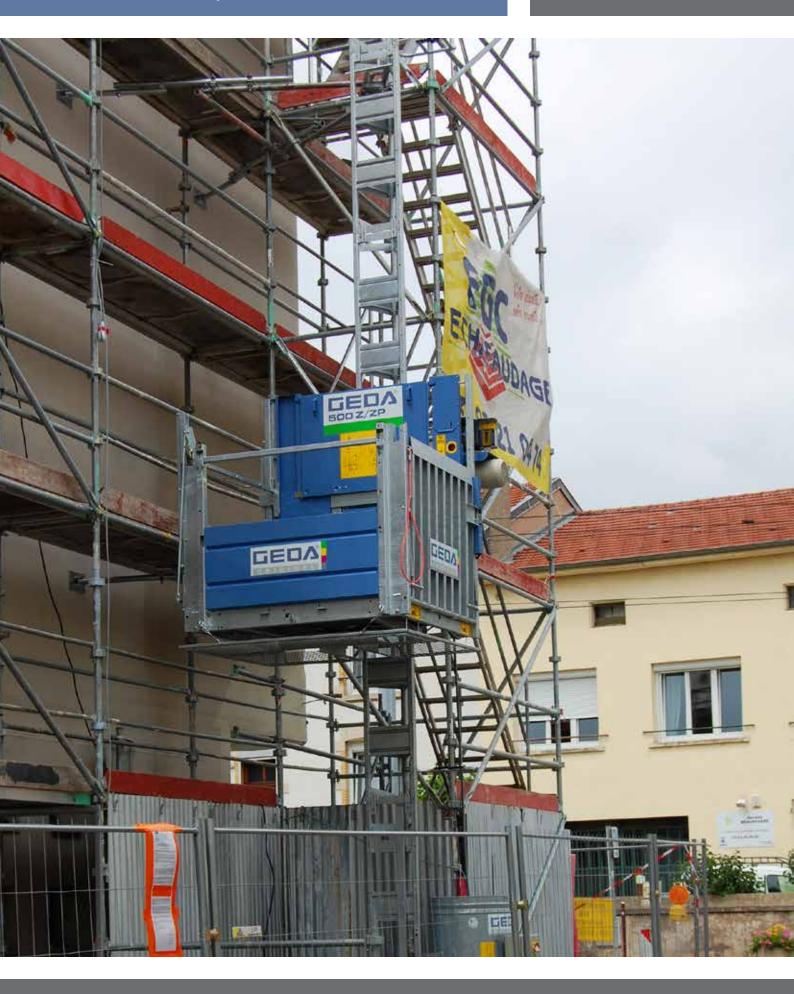

# GD58002722P Material Hoist / Transport Platform

# **Platform Versions:**

An ingenious system: you can use the GEDA UNI-MAST for all GEDA rack and pinion hoists from 300kg to 2000kg load bearing capacity.

Flexible and economic working with only one mast system!

# Technical Data - GD500 Z/ZP