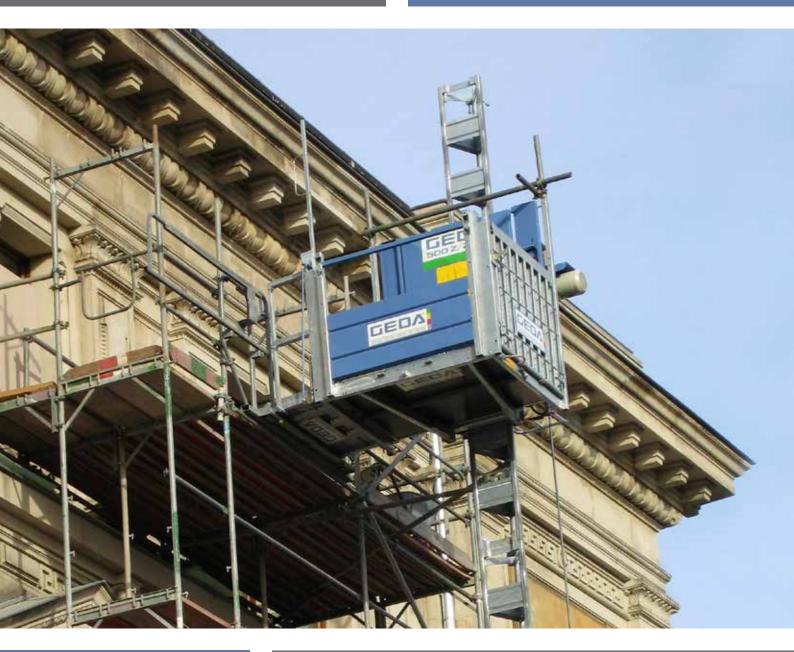

# GD58002722P Material Hoist / Transport Platform

# **Platform Versions:**

An ingenious system: you can use the GEDA UNI-MAST for all GEDA rack and pinion hoists from 300kg to 2000kg load bearing capacity.

Flexible and economic working with only one mast system!

# Technical Data - GD500 Z/ZP