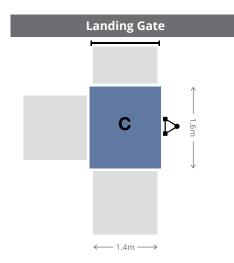

### **DIMENSIONS & WEIGHT**

Transport dimensions (L X W) Platform A Platform B Platform C

1.6 x 1.4m 1.6 x 1.4m 1.6 x 1.4m

Standard, Included Standard, Included Optional Optional

Galvanised / Powder Coated Optional Basket Optional European Machine Directive CE 2006/42 EC Australian Standards