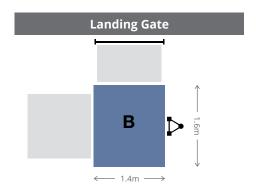

### **DIMENSIONS & WEIGHT**

Transport dimensions (L X W) Platform A Platform B Platform C

1.6 x 1.4m 1.6 x 1.4m 1.6 x 1.4m

Standard, Included Standard, Included Optional Optional

Galvanised / Powder Coated Optional Basket Optional European Machine Directive CE 2006/42 EC Australian Standards